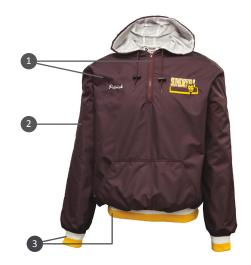

# **OPTIONS**

| Unlined                       | Α | No. 1 |  |
|-------------------------------|---|-------|--|
| Kasha (\$14 per unit)         | E | No. 2 |  |
| Mesh (\$12 per unit)          | М | No. 4 |  |
| 4 oz Quilt                    | N | No. 7 |  |
| (\$16 per unit)               | S | No. 9 |  |
| Taffeta (\$16 per unit)       |   |       |  |
| 8 oz Quilt<br>(\$20 per unit) |   |       |  |