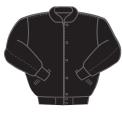

## noulder Insert

### Two piece with opt. cording

| Sleeve  | Size        | Lining | Style |  |
|---------|-------------|--------|-------|--|
| Wool    | Adult Nylon |        | 173A  |  |
|         | Adult       | Quilt  | 273A  |  |
| Leather | Adult       | Nylon  | 172A  |  |
|         | Adult       | Quilt  | 272A  |  |
|         |             |        |       |  |