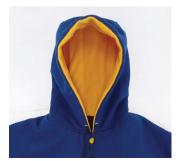

# Collar and Cuff Styles

\*Style #1 Sailor Collar

\*Style #2 Zip-Divided Hood \*Style #2B Zip-Divided Hood without snaps

\*Style #3 Zip Sailor Collar

White-56 hood and sailor collars are standard using Fleece fabric. Braid is optional in 1 or 2 colors