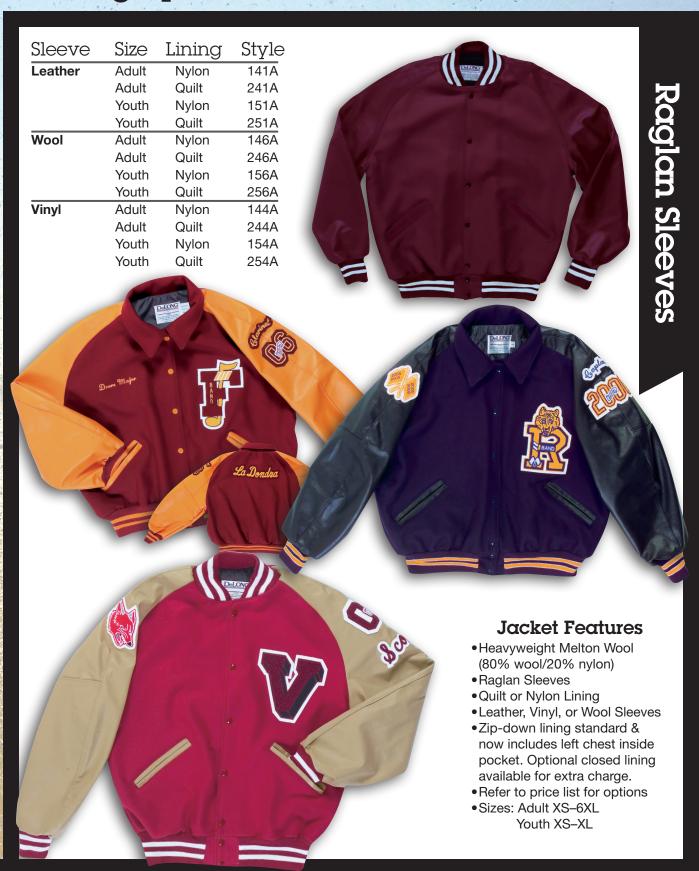

### Award Jackets

## **Three Color Sleeve**

### Three Color Set-in Sleeve

| Sleeve  | Size        | Lining | Style |  |
|---------|-------------|--------|-------|--|
| Leather | Adult Nylon |        | 167A  |  |
|         | Adult       | Quilt  | 267A  |  |
| Vinyl   | Adult       | Nylon  | 168A  |  |
|         | Adult       | Quilt  | 268A  |  |

### **Jacket Features**

- Heavyweight Melton Wool (80% wool/20% nylon)
- Set-in Sleeves
- Leather or Vinyl 3-color Sleeves
- Zip-down lining standard & now includes left chest inside pocket. Optional closed lining available for extra charge.
- Refer to price list for options
- Sizes: Adult XS-6XL