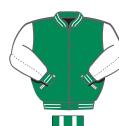

### One piece insert

| Sleeve  | Size        | Lining | Style |  |
|---------|-------------|--------|-------|--|
| Wool    | Adult Nylon |        | 175A  |  |
|         | Adult       | Quilt  | 275A  |  |
| Leather | Adult       | Nylon  | 174A  |  |
|         | Adult       | Quilt  | 274A  |  |
| Vinyl   | Adult       | Nylon  | 180A  |  |
|         | Adult       | Quilt  | 280A  |  |