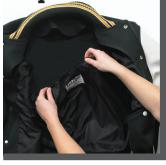

**Final** 

**Step 1** Unzip the lining

### Step 2

Reach between the lining and the jacket to the bottom of each sleeve and grab the lining and pull it through so the lining (sleeve) is completely inside out. The lining drops down giving you access to the whole jacket.