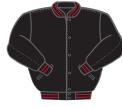

### One piece insert

| Sleeve  | Size        | Lining | Style |  |
|---------|-------------|--------|-------|--|
| Wool    | Adult Nylon |        | 175A  |  |
|         | Adult       | Quilt  | 275A  |  |
| Leather | Adult       | Nylon  | 174A  |  |
|         | Adult       | Quilt  | 274A  |  |
| Vinyl   | Adult       | Nylon  | 180A  |  |
|         | Adult       | Quilt  | 280A  |  |

### Leather with contrasting overlay

| Sieeve  | Size  | Lining      | Style |
|---------|-------|-------------|-------|
| Wool    | Adult | Adult Nylon |       |
|         | Adult | Quilt       | 279A  |
| Leather | Adult | Nylon       | 178A  |
|         | Adult | Quilt       | 278A  |