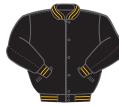

## noulder Insert

### Two piece with opt. cording

| Sleeve  | Size        | Lining | Style |  |
|---------|-------------|--------|-------|--|
| Wool    | Adult Nylon |        | 173A  |  |
|         | Adult       | Quilt  | 273A  |  |
| Leather | Adult       | Nylon  | 172A  |  |
|         | Adult       | Quilt  | 272A  |  |
|         |             |        |       |  |