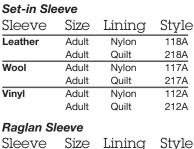

### Two piece with opt. cording

| Sleeve  | Size        | Lining | Style |  |
|---------|-------------|--------|-------|--|
| Wool    | Adult Nylon |        | 173A  |  |
|         | Adult       | Quilt  | 273A  |  |
| Leather | Adult       | Nylon  | 172A  |  |
|         | Adult       | Quilt  | 272A  |  |
|         |             |        |       |  |

### One piece insert

| Sleeve  | Size        | Lining | Style |  |
|---------|-------------|--------|-------|--|
| Wool    | Adult Nylon |        | 175A  |  |
|         | Adult       | Quilt  | 275A  |  |
| Leather | Adult       | Nylon  | 174A  |  |
|         | Adult       | Quilt  | 274A  |  |
| Vinyl   | Adult       | Nylon  | 180A  |  |
|         | Adult       | Quilt  | 280A  |  |

### Leather with contrasting overlay

| Sieeve  | Size  | Lining      | Style |
|---------|-------|-------------|-------|
| Wool    | Adult | Adult Nylon |       |
|         | Adult | Quilt       | 279A  |
| Leather | Adult | Nylon       | 178A  |
|         | Adult | Quilt       | 278A  |

### Knit with cording (not pictured)

| Sleeve  | Size  | Lining | Style |  |
|---------|-------|--------|-------|--|
| Leather | Adult | Nylon  | 176A  |  |
|         | Adult | Quilt  | 276A  |  |

### Three piece leather (not pictured)

|         |       |        | ,     |  |
|---------|-------|--------|-------|--|
| Sleeve  | Size  | Lining | Style |  |
| Wool    | Adult | Nylon  | 170A  |  |
|         | Adult | Quilt  | 270A  |  |
| Leather | Adult | Nylon  | 177A  |  |
|         | Adult | Quilt  | 277A  |  |