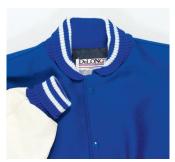

### All-Leather Body/Sleeves with Knit Waist Back Sleeve Size Lining Set-In 1 pc Adult Nylon 198A Quilt Adult 298A 1 pc Raglan 1 pc Adult Nylon 195A 1 pc Adult Quilt 295A

**Jacket Features** 

- Quilt or Nylon Lining
- •Standard snap closure (zipper optional)
- Knit cuffs and waist
- Optional leather cuffs
- Optional leather arm bands (two 1" stripes around bicep)
- Zip-down lining standard & now includes left chest inside pocket. Optional closed lining available for extra charge.
- Sizes: Adult XS-6XL