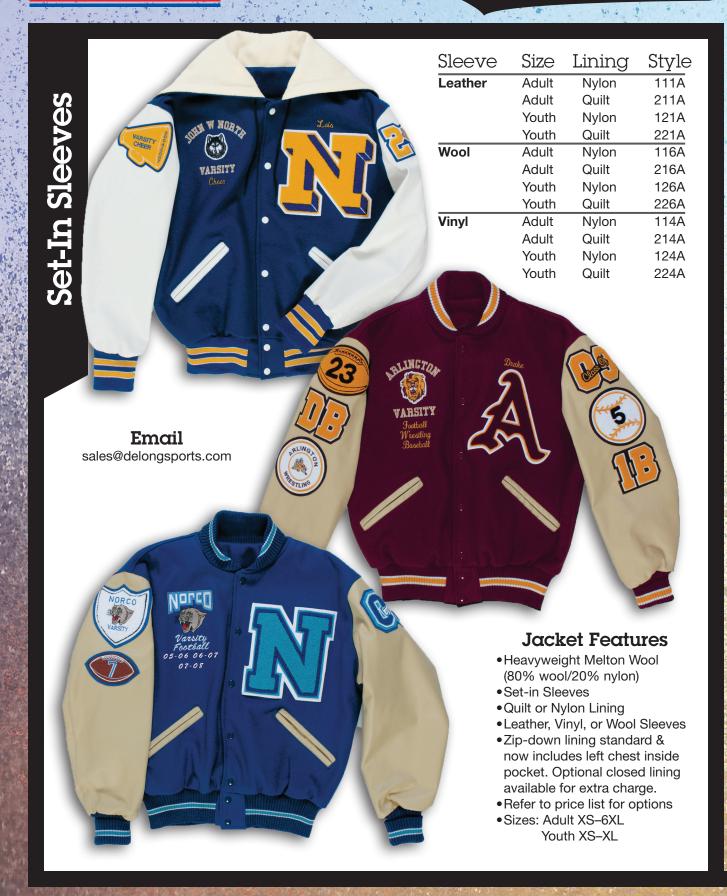

### Award Jackets

## noulder Insert

### **Jacket Features**

- Quilt or Nylon Lining
- Zip down lining standard & now includes left chest inside pocket.
   Optional closed lining available for extra charge.
- Refer to price list for options
- •Sizes:
  Adult XS-6XL
  Youth XS-XL