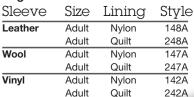

### All-Leather Body/Sleeves with Knit Waist Back Sleeve Size Lining Set-In 1 pc Adult Nylon 198A Quilt Adult 298A 1 pc Raglan 1 pc Adult Nylon 195A 1 pc Adult Quilt 295A

**Jacket Features** 

- Quilt or Nylon Lining
- •Standard snap closure (zipper optional)
- Knit cuffs and waist
- Optional leather cuffs
- Optional leather arm bands (two 1" stripes around bicep)
- Zip-down lining standard & now includes left chest inside pocket. Optional closed lining available for extra charge.
- Sizes: Adult XS-6XL