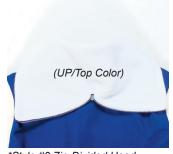

# Collar and Cuff Styles

\*Style #1 Sailor Collar

\*Style #2 Zip-Divided Hood \*Style #2B Zip-Divided Hood without snaps

\*Style #3 Zip Sailor Collar

White-56 hood and sailor collars are standard using Fleece fabric. Braid is optional in 1 or 2 colors