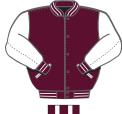

### Leather with contrasting overlay

| Sieeve  | Size  | Lining      | Style |
|---------|-------|-------------|-------|
| Wool    | Adult | Adult Nylon |       |
|         | Adult | Quilt       | 279A  |
| Leather | Adult | Nylon       | 178A  |
|         | Adult | Quilt       | 278A  |