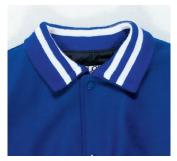

# Collar and Cuff Styles

\*Style #1 Sailor Collar

\*Style #2 Zip-Divided Hood \*Style #2B Zip-Divided Hood without snaps

\*Style #3 Zip Sailor Collar

White-56 hood and sailor collars are standard using Fleece fabric. Braid is optional in 1 or 2 colors

Style #G "Whiting Rolled Style" Single ply rib knit trim with rolled cuffs

Style #7 Knit Stand-up Collar, no charge, Standard Collar

Style #8 Knit Byron Collar

Style #4 Wool Byron Collar-Matching or Contrasting