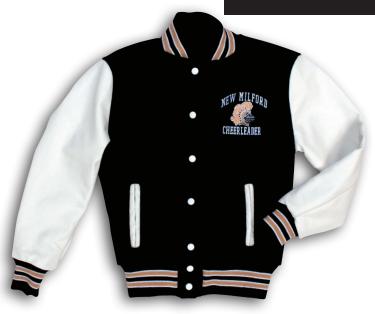

### **Jacket Features**

- Heavyweight Melton Wool (80% wool/20% nylon)
- Set-in Sleeves
- Leather or Vinyl 3-color Sleeves
- Zip-down lining standard & now includes left chest inside pocket. Optional closed lining available for extra charge.
- Refer to price list for options
- Sizes: Adult XS-6XL

### **Jacket Features**

- Heavyweight Melton Wool (80% wool/20% nylon)
- Set-in Sleeves
- Leather, Vinyl, or Wool Sleeves
- Zip-down lining standard & now includes left chest inside pocket. Optional closed lining available for extra charge.
- •Refer to price list for options
- •Sizes: Adult XS-2XL