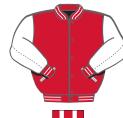

# Petite Women's Cut

Slim, fitted cut designed specifically for petite women. Set-in sleeves only. Form fitting.

| Sleeve  | Size        | Lining | Style |  |
|---------|-------------|--------|-------|--|
| Leather | Adult Nylon |        | 111W  |  |
|         | Adult       | Quilt  | 211W  |  |
| Wool    | Adult       | Nylon  | 116W  |  |
|         | Adult       | Quilt  | 216W  |  |
| Vinyl   | Adult       | Nylon  | 114W  |  |
|         | Adult       | Quilt  | 214W  |  |