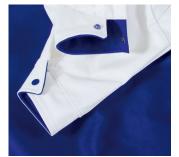

3. Inside Lower Sleeve

Style #H 3-Piece Hoodie 1st color is inside of hood, 2nd color is outside.

Cuff - Leather, Vinyl, Wool Snap on cuff matches jacket front snap color

Other Byrons not pictured: Style #5 Leather Byron Collar Style #15 Byron Collar, Wool Upside/Top, Leather Underside/Down Style #16 Byron Collar, Leather Upside/Top, Wool Underside/Down will match body color Style #LT Wool/Leather Tipped Edge Style #L Rounded Byron Leather