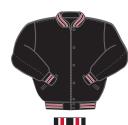

## noulder Insert

### Two piece with opt. cording

| Sleeve  | Size        | Lining | Style |  |
|---------|-------------|--------|-------|--|
| Wool    | Adult Nylon |        | 173A  |  |
|         | Adult       | Quilt  | 273A  |  |
| Leather | Adult       | Nylon  | 172A  |  |
|         | Adult       | Quilt  | 272A  |  |
|         |             |        |       |  |