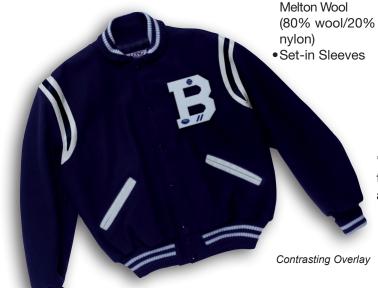

### **Jacket Features**

- Heavyweight Melton Wool (80% wool/20% nylon)
- Set-in Sleeves
- Leather or Vinyl 3-color Sleeves
- Zip-down lining standard & now includes left chest inside pocket. Optional closed lining available for extra charge.
- Refer to price list for options
- Sizes: Adult XS-6XL

### **Jacket Features**

- Heavyweight Melton Wool (80% wool/20% nylon)
- Set-in Sleeves
- Leather, Vinyl, or Wool Sleeves
- Zip-down lining standard & now includes left chest inside pocket. Optional closed lining available for extra charge.
- •Refer to price list for options
- •Sizes: Adult XS-2XL