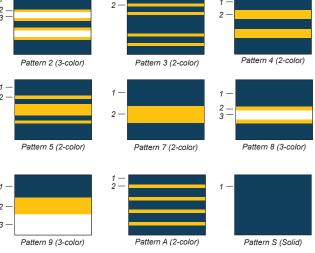

### **Knit Patterns**

Please provide sequence from closest to body first.

1" braid is available on Sailor Collars and Zip-Divided Hoods shown in patterns S and 7 above.

No Minimums
Orders only call 1-877-820-0916
OR
Fax 1-800-998-1904
OR

3. Inside Lower Sleeve