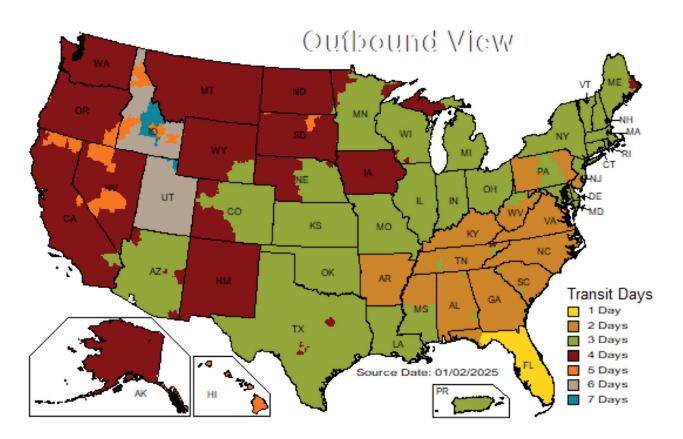

### TRANSIT DAYS FROM MIAMI

U.S. Ground Maps

Ship Date and Zip Code Results

Business days from: MIAMI, FL 33166