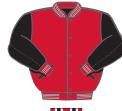

## **Three Color Sleeve**

### Three Color Set-in Sleeve

| Sleeve  | Size        | Lining | Style |  |
|---------|-------------|--------|-------|--|
| Leather | Adult Nylon |        | 167A  |  |
|         | Adult       | Quilt  | 267A  |  |
| Vinyl   | Adult       | Nylon  | 168A  |  |
|         | Adult       | Quilt  | 268A  |  |