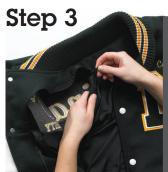

### Step 3

Apply your decoration and turn the jacket right-side out and zip lining.

©2025 Jostens, Inc. 241966