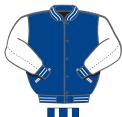

## noulder Insert

### Two piece with opt. cording

| Sleeve  | Size        | Lining | Style |  |
|---------|-------------|--------|-------|--|
| Wool    | Adult Nylon |        | 173A  |  |
|         | Adult       | Quilt  | 273A  |  |
| Leather | Adult       | Nylon  | 172A  |  |
|         | Adult       | Quilt  | 272A  |  |
|         |             |        |       |  |