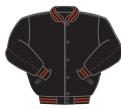

## **Three Color Sleeve**

### Three Color Set-in Sleeve

| Sleeve  | Size        | Lining | Style |  |
|---------|-------------|--------|-------|--|
| Leather | Adult Nylon |        | 167A  |  |
|         | Adult       | Quilt  | 267A  |  |
| Vinyl   | Adult       | Nylon  | 168A  |  |
|         | Adult       | Quilt  | 268A  |  |