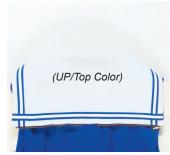

# Collar and Cuff Styles

\*Style #1 Sailor Collar

\*Style #2 Zip-Divided Hood \*Style #2B Zip-Divided Hood without snaps

\*Style #3 Zip Sailor Collar

White-56 hood and sailor collars are standard using Fleece fabric. Braid is optional in 1 or 2 colors