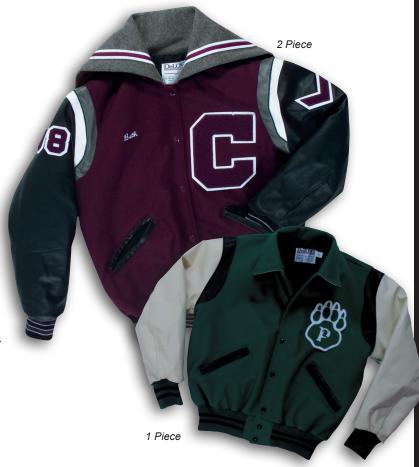

# Petite Women's Cut

Slim, fitted cut designed specifically for petite women. Set-in sleeves only. Form fitting.

| Sleeve  | Size        | Lining | Style |  |
|---------|-------------|--------|-------|--|
| Leather | Adult Nylon |        | 111W  |  |
|         | Adult       | Quilt  | 211W  |  |
| Wool    | Adult       | Nylon  | 116W  |  |
|         | Adult       | Quilt  | 216W  |  |
| Vinyl   | Adult       | Nylon  | 114W  |  |
|         | Adult       | Quilt  | 214W  |  |