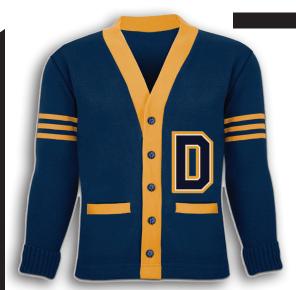

### **Sweater Features**

- 100% 3 ply acrylic knit fabric with full V-neckline and 16 color combinations.
- •Unisex sizing: XS-3X
- Style SW110: Normal buttons left over right
- Style SW110W: Reversed buttons right over left

### **Options Include:**

- Body color
- Sleeve stripes (up to 4 each sleeve-EXTRA)
- Placket/border color
- Button color
- Pocket color