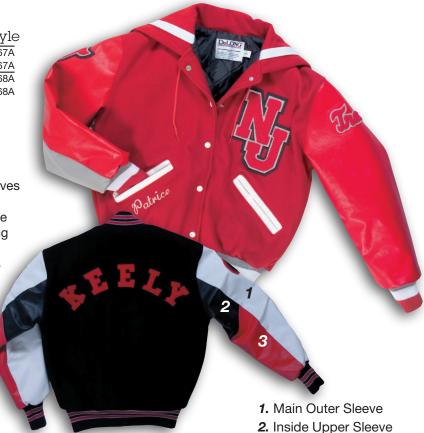

includes left chest inside pocket. Optional closed lining available for extra charge.
- Sizes: Adult XS-6XL

Award Jackets www.delongsports.com

### Award Jackets

## **Three Color Sleeve**

### Three Color Set-in Sleeve

| Sleeve  | Size        | Lining | Style |  |
|---------|-------------|--------|-------|--|
| Leather | Adult Nylon |        | 167A  |  |
|         | Adult       | Quilt  | 267A  |  |
| Vinyl   | Adult       | Nylon  | 168A  |  |
|         | Adult       | Quilt  | 268A  |  |

### **Jacket Features**

- Heavyweight Melton Wool (80% wool/20% nylon)
- Set-in Sleeves
- Leather or Vinyl 3-color Sleeves
- Zip-down lining standard & now includes left chest inside pocket. Optional closed lining available for extra charge.
- Refer to price list for options
- Sizes: Adult XS-6XL



# Petite Women's Cut



Slim, fitted cut designed specifically for petite women. Set-in sleeves only. Form fitting.

| Sleeve  | Size        | Lining | Style |  |
|---------|-------------|--------|-------|--|
| Leather | Adult Nylon |        | 111W  |  |
|         | Adult       | Quilt  | 211W  |  |
| Wool    | Adult       | Nylon  | 116W  |  |
|         | Adult       | Quilt  | 216W  |  |
| Vinyl   | Adult       | Nylon  | 114W  |  |
|         | Adult       | Quilt  | 214W  |  |

3. Inside Lower Sleeve

### **Jacket Features**

- Heavyweight Melton Wool (80% wool/20% nylon)
- Set-in Sleeves
- Leather, Vinyl, or Wool Sleeves
- Zip-down lining standard & now includes left chest inside pocket. Optional closed lining available for extra charge.
- •Refer to price list for options
- •Sizes: A